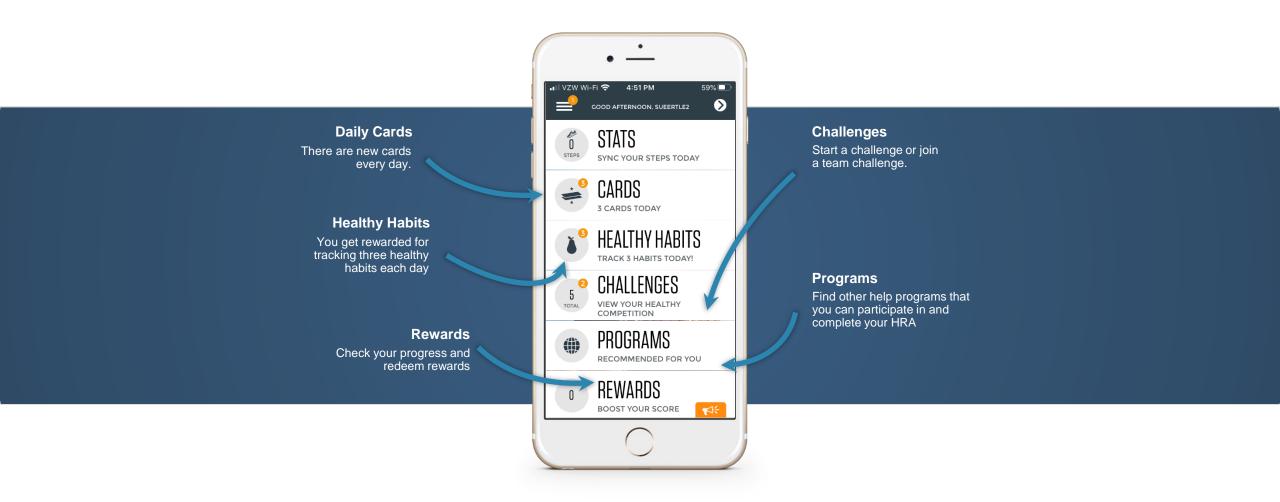

# WELCOME TO YOUR WELL-BEING PROGRAM









Blue Cross & Blue Shield of Rhode Island brings you an effective and enjoyable program, powered by Virgin Pulse<sup>®</sup>. The more you engage with it, the better you can feel, and the more you'll be rewarded!

\*This program is available to Blue Cross & Blue Shield of Rhode Island members only.



## 3 simple steps to get started!

- **1. Sign up** Go to join.VirginPulse.com or download the app to get started.
- 2. Choose Blue Cross & Blue Shield of Rhode Island as your sponsor.
- 3. Connect your Fitbit® or other wearable device to track and sync steps with the app.









## Sync a device to get tracking





#### **Customize your interests**





### Use your Home screen to check-in







#### **Track your Healthy Habits**







#### **Review your Daily Cards**







#### **Invite friends**



Bring friends and family into the program! Earn points when you add them, and then create groups around common interests, like biking, cooking, or walking.





#### **Start a Challenge**







#### **Check your Stats**





#### View your Rewards/Progress







500 Exchange Street • Providence, RI 02903-2699

Blue Cross & Blue Shield of Rhode Island is an independent licensee of the Blue Cross and Blue Shield Association. Virgin Pulse® is an independent wellness company, contracted by Blue Cross & Blue Shield of Rhode Island to provide wellness services.