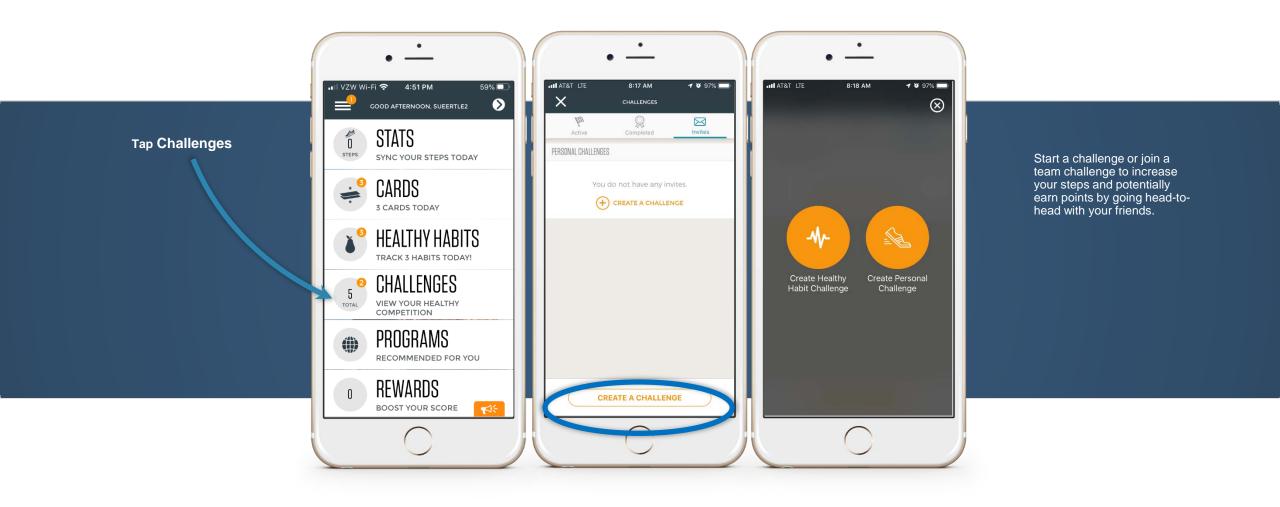

warded!

\*This program is available to Blue Cross & Blue Shield of Rhode Island members only.



## 3 simple steps to get started!

- **1. Sign up** Go to join.VirginPulse.com or download the app to get started.
- 2. Choose Blue Cross & Blue Shield of Rhode Island as your sponsor.
- 3. Connect your Fitbit® or other wearable device to track and sync steps with the app.









## Sync a device to get tracking





#### **Customize your interests**





### Use your Home screen to check-in







#### **Track your Healthy Habits**







#### **Review your Daily Cards**







#### **Invite friends**



Bring friends and family into the program! Earn points when you add them, and then create groups around common interests, like biking, cooking, or walking.





#### **Start a Challenge**







#### **Check your Stats**





#### View your Rewards/Progress







500 Exchange Street • Providence, RI 02903-2699

Blue Cross & Blue Shield of Rhode Island is an independent licensee of the Blue Cross and Blue Shield Association. Virgin Pulse® is an independent wellness company, contracted by Blue Cross & Blue Shield of Rhode Island to provide wellness services.