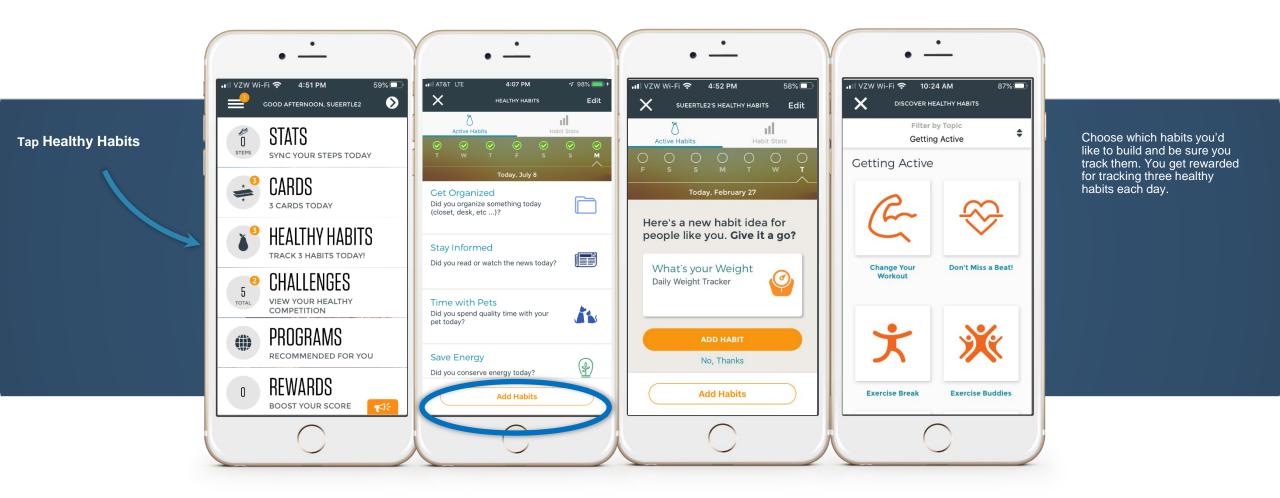

# WELCOME TO YOUR WELL-BEING PROGRAM









Blue Cross & Blue Shield of Rhode Island brings you an effective and enjoyable program, powered by Virgin Pulse<sup>®</sup>. The more you engage with it, the better you can feel, and the more you'll be rewarded!

\*This program is available to Blue Cross & Blue Shield of Rhode Island members only.



## 3 simple steps to get started!

- **1. Sign up** Go to join.VirginPulse.com or download the app to get started.
- 2. Choose Blue Cross & Blue Shield of Rhode Island as your sponsor.
- 3. Connect your Fitbit® or other wearable device to track and sync steps with the app.









## Sync a device to get tracking





#### **Customize your interests**





### Use your Home screen to check-in







#### **Track your Healthy Habits**







#### **Review your Daily Cards**







#### **Invite friends**



Bring friends and family into the program! Earn points when you add them, and then create groups around common interests, like biking, cooking, or walking.





#### **Start a Challenge**







#### **Check your Stats**





#### View your Rewards/Progress







500 Exchange Street • Providence, RI 02903-2699

Blue Cross & Blue Shield of Rhode Island is an independent licensee of the Blue Cross and Blue Shield Association. Virgin Pulse® is an independent wellness company, contracted by Blue Cross & Blue Shield of Rhode Island to provide wellness services.