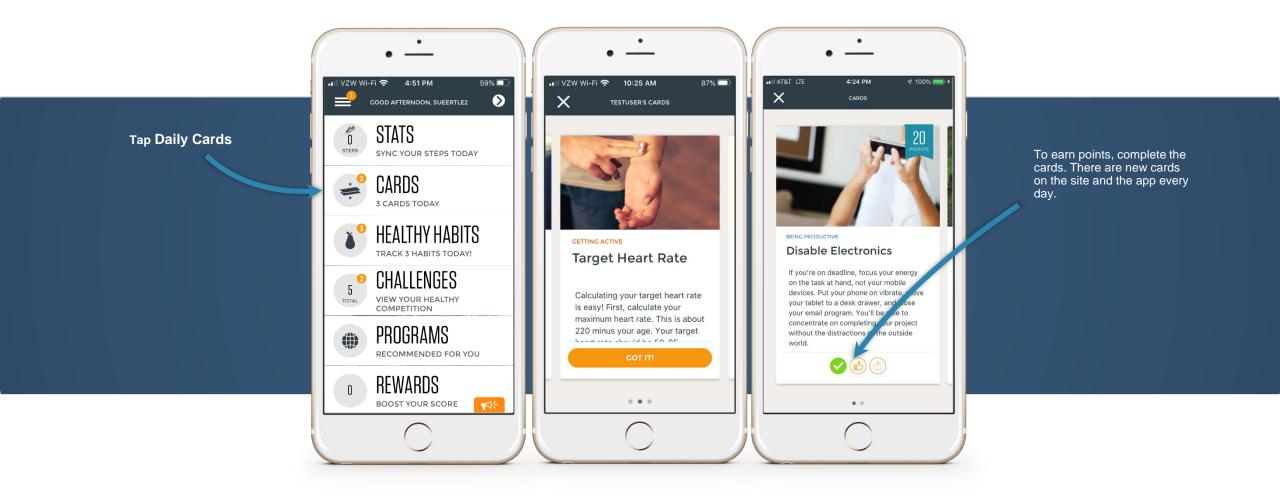

PROGRAM









Blue Cross & Blue Shield of Rhode Island brings you an effective and enjoyable program, powered by Virgin Pulse<sup>®</sup>. The more you engage with it, the better you can feel, and the more you'll be rewarded!

\*This program is available to Blue Cross & Blue Shield of Rhode Island members only.



## 3 simple steps to get started!

- **1. Sign up** Go to join.VirginPulse.com or download the app to get started.
- 2. Choose Blue Cross & Blue Shield of Rhode Island as your sponsor.
- 3. Connect your Fitbit® or other wearable device to track and sync steps with the app.









## Sync a device to get tracking





#### **Customize your interests**





### Use your Home screen to check-in







#### **Track your Healthy Habits**







#### **Review your Daily Cards**







#### **Invite friends**



Bring friends and family into the program! Earn points when you add them, and then create groups around common interests, like biking, cooking, or walking.





#### **Start a Challenge**







#### **Check your Stats**





#### View your Rewards/Progress







500 Exchange Street • Providence, RI 02903-2699

Blue Cross & Blue Shield of Rhode Island is an independent licensee of the Blue Cross and Blue Shield Association. Virgin Pulse® is an independent wellness company, contracted by Blue Cross & Blue Shield of Rhode Island to provide wellness services.