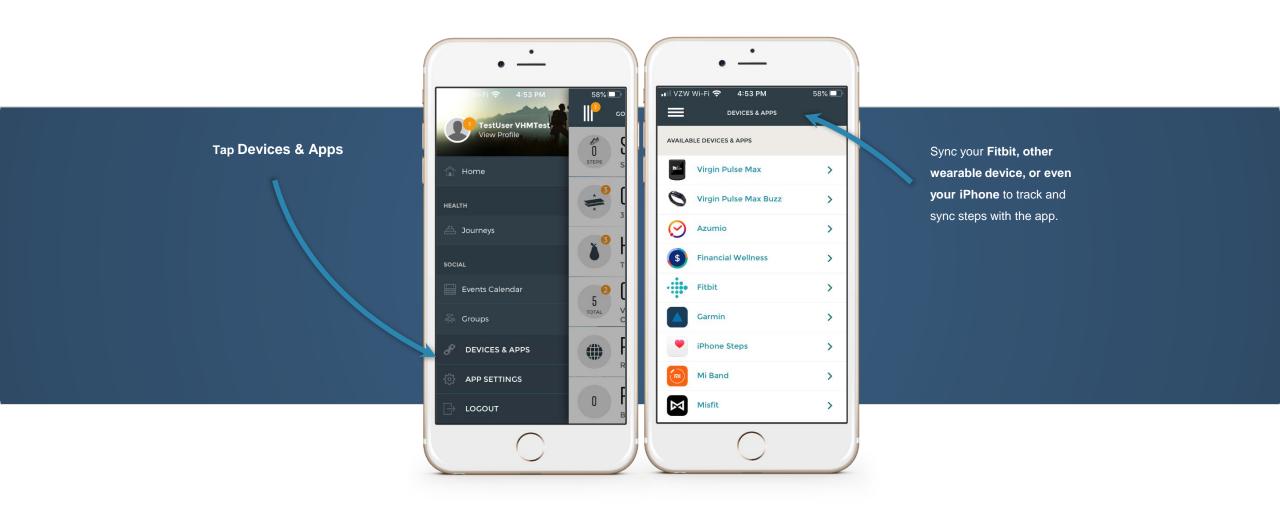

# WELCOME TO YOUR WELL-BEING PROGRAM









Blue Cross & Blue Shield of Rhode Island brings you an effective and enjoyable program, powered by Virgin Pulse<sup>®</sup>. The more you engage with it, the better you can feel, and the more you'll be rewarded!

\*This program is available to Blue Cross & Blue Shield of Rhode Island members only.



## 3 simple steps to get started!

- **1. Sign up** Go to join.VirginPulse.com or download the app to get started.
- 2. Choose Blue Cross & Blue Shield of Rhode Island as your sponsor.
- 3. Connect your Fitbit® or other wearable device to track and sync steps with the app.









## Sync a device to get tracking





#### **Customize your interests**





### Use your Home screen to check-in







#### **Track your Healthy Habits**







#### **Review your Daily Cards**







#### **Invite friends**



Bring friends and family into the program! Earn points when you add them, and then create groups around common interests, like biking, cooking, or walking.





#### **Start a Challenge**







#### **Check your Stats**





#### View your Rewards/Progress







500 Exchange Street • Providence, RI 02903-2699

Blue Cross & Blue Shield of Rhode Island is an independent licensee of the Blue Cross and Blue Shield Association. Virgin Pulse® is an independent wellness company, contracted by Blue Cross & Blue Shield of Rhode Island to provide wellness services.