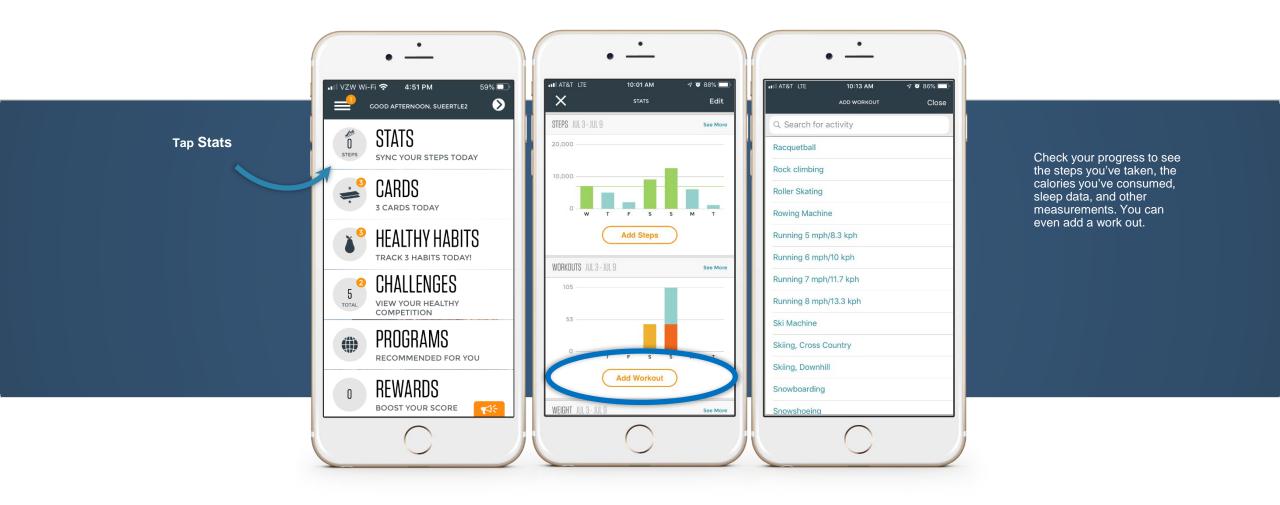

ble to Blue Cross & Blue Shield of Rhode Island members only.



## 3 simple steps to get started!

- **1. Sign up** Go to join.VirginPulse.com or download the app to get started.
- 2. Choose Blue Cross & Blue Shield of Rhode Island as your sponsor.
- 3. Connect your Fitbit® or other wearable device to track and sync steps with the app.









## Sync a device to get tracking





#### **Customize your interests**





### Use your Home screen to check-in







#### **Track your Healthy Habits**







#### **Review your Daily Cards**







#### **Invite friends**



Bring friends and family into the program! Earn points when you add them, and then create groups around common interests, like biking, cooking, or walking.





#### **Start a Challenge**







#### **Check your Stats**





#### View your Rewards/Progress







500 Exchange Street • Providence, RI 02903-2699

Blue Cross & Blue Shield of Rhode Island is an independent licensee of the Blue Cross and Blue Shield Association. Virgin Pulse® is an independent wellness company, contracted by Blue Cross & Blue Shield of Rhode Island to provide wellness services.