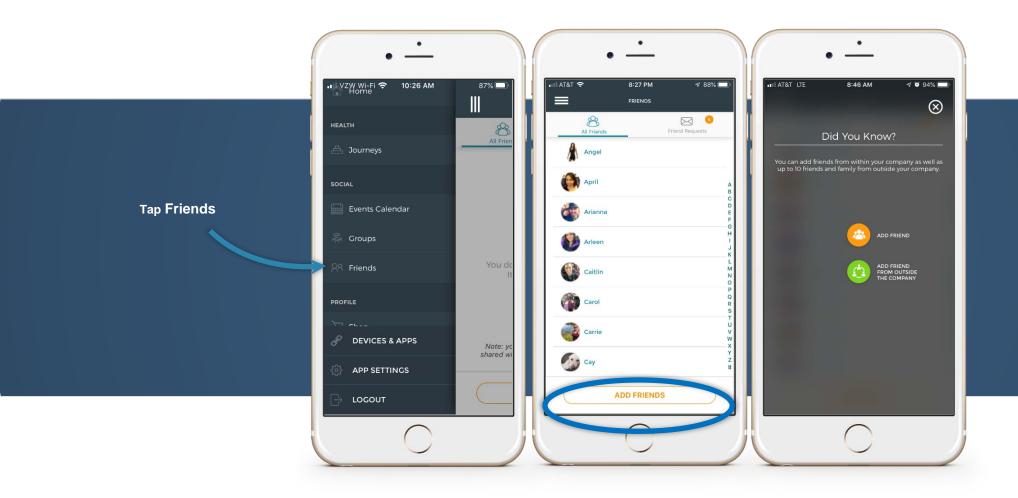

#### **Invite friends**

Bring friends and family into the program! Earn points when you add them, and then create groups around common interests, like biking, cooking, or walking.