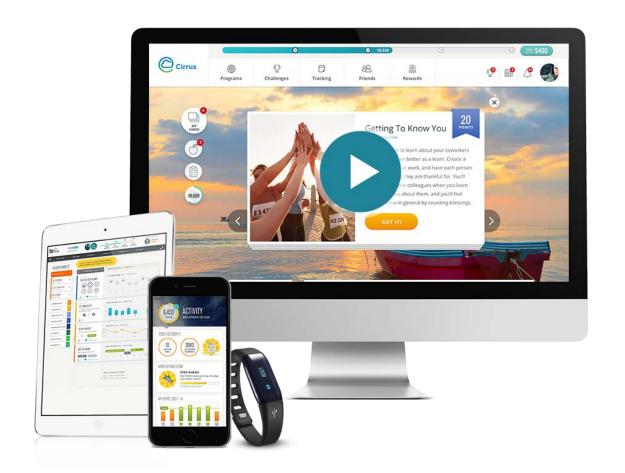

# WELCOME TO YOUR WELL-BEING PROGRAM

Blue Cross & Blue Shield of Rhode Island brings you an effective and enjoyable program, powered by Virgin Pulse<sup>®</sup>. The more you engage with it, the better you can feel, and the more you'll be rewarded!

## 3 simple steps to get started!

- **1. Sign up** Go to join.VirginPulse.com or download the app to get started.
- 2. Choose Blue Cross & Blue Shield of Rhode Island as your sponsor.
- 3. Connect your Fitbit® or other wearable device to track and sync steps with the app.