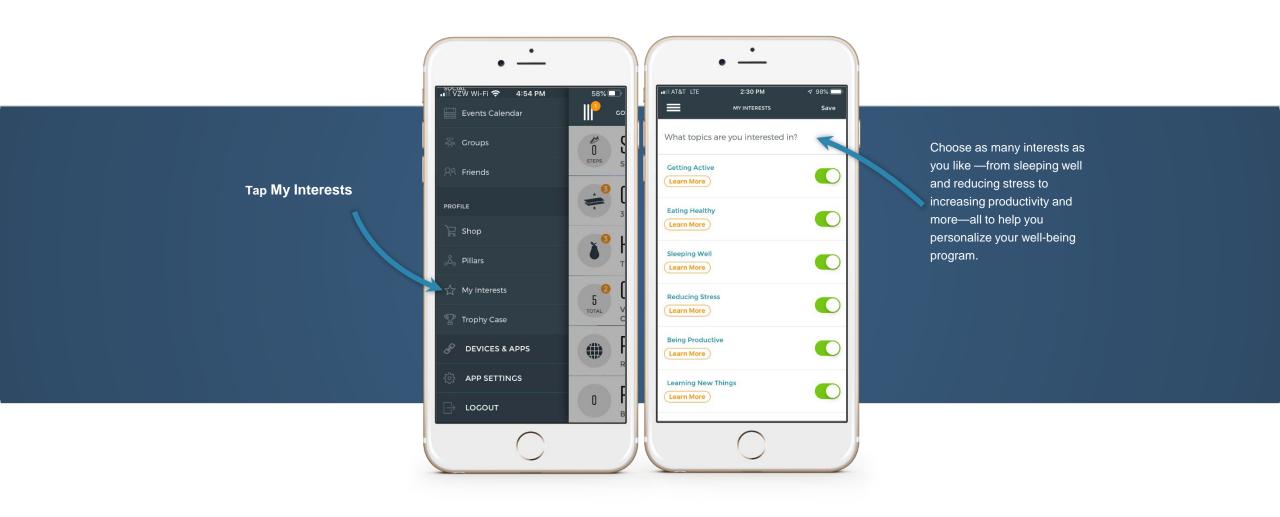

# WELCOME TO YOUR WELL-BEING PROGRAM









Blue Cross & Blue Shield of Rhode Island brings you an effective and enjoyable program, powered by Virgin Pulse<sup>®</sup>. The more you engage with it, the better you can feel, and the more you'll be rewarded!

\*This program is available to Blue Cross & Blue Shield of Rhode Island members only.



## 3 simple steps to get started!

- **1. Sign up** Go to join.VirginPulse.com or download the app to get started.
- 2. Choose Blue Cross & Blue Shield of Rhode Island as your sponsor.
- 3. Connect your Fitbit® or other wearable device to track and sync steps with the app.









## Sync a device to get tracking





#### **Customize your interests**





### Use your Home screen to check-in







#### **Track your Healthy Habits**







#### **Review your Daily Cards**







#### **Invite friends**



Bring friends and family into the program! Earn points when you add them, and then create groups around common interests, like biking, cooking, or walking.





#### **Start a Challenge**







#### **Check your Stats**





#### View your Rewards/Progress







500 Exchange Street • Providence, RI 02903-2699

Blue Cross & Blue Shield of Rhode Island is an independent licensee of the Blue Cross and Blue Shield Association. Virgin Pulse® is an independent wellness company, contracted by Blue Cross & Blue Shield of Rhode Island to provide wellness services.